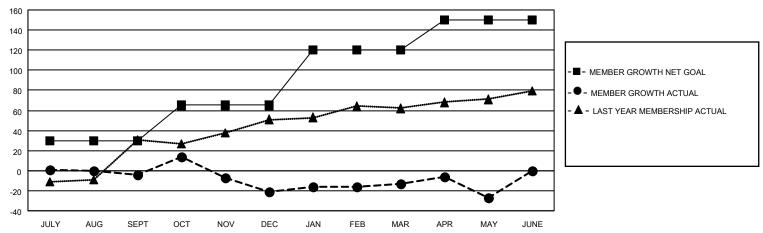

#### GOALS AND ACTUAL MEMBERS CUMULATIVE

| DROPPED CLUBS: 1 |     | 42 CLUBS OF 70 ADDED 1 OR<br>MORE NEW MEMBERS | GENDER DISTRIBUTION       |              |  |
|------------------|-----|-----------------------------------------------|---------------------------|--------------|--|
|                  |     | WORE NEW WEINBERS                             | MALE                      | 841 (65.09%) |  |
|                  |     |                                               | FEMALE 451 (34.91%)       |              |  |
| DROPPED MEMBERS  |     |                                               | NON BINARY                | 0 (0.00%)    |  |
|                  |     |                                               | PREFER NOT TO ANSWER      | 0 (0.00%)    |  |
| DECEASED         | 14  |                                               |                           | ,            |  |
| CLUB CANCELLED   | 0   | CLICK HERE FOR CUMULATIVE                     | TOTAL FAMILY UNIT MEMBERS | 179          |  |
| OTHER            | 166 | MEMBERSHIP DATA                               |                           |              |  |
| TOTAL            | 180 |                                               | FAMILY MEMBERS PAYING HAI | LF DUES 92   |  |
|                  |     |                                               |                           |              |  |

## District 201V3

| Clubs RESULTS FOR 2021-2022 |   |   |   | Members RESULTS FOR 2021-2022 |    |    |    |
|-----------------------------|---|---|---|-------------------------------|----|----|----|
|                             |   |   |   |                               |    |    |    |
| JULY/AUG/SEPT               | 1 | 0 | 0 | JULY/AUG/SEPT                 | 30 | 22 | 25 |
| OCT/NOV/DEC                 | 0 | 1 | 0 | OCT/NOV/DEC                   | 35 | 42 | 58 |
| JAN/FEB/MAR                 | 0 | 0 | 1 | JAN/FEB/MAR                   | 55 | 77 | 56 |
| APR/MAY/JUNE                | 1 | 0 | 0 | APR/MAY/JUNE                  | 30 | 29 | 41 |