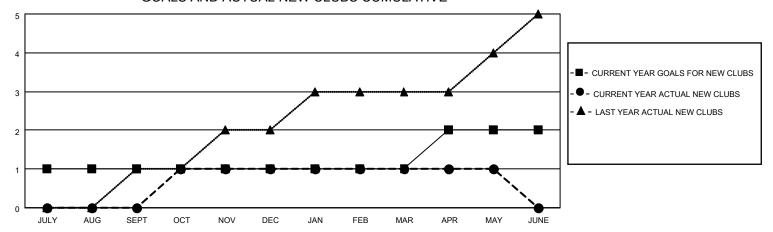

#### GOALS AND ACTUAL NEW CLUBS CUMULATIVE

## District 201V3

| Clubs RESULTS FOR 2021-2022 |   |   |   | Members RESULTS FOR 2021-2022 |    |    |    |
|-----------------------------|---|---|---|-------------------------------|----|----|----|
|                             |   |   |   |                               |    |    |    |
| JULY/AUG/SEPT               | 1 | 0 | 0 | JULY/AUG/SEPT                 | 30 | 22 | 25 |
| OCT/NOV/DEC                 | 0 | 1 | 0 | OCT/NOV/DEC                   | 35 | 42 | 58 |
| JAN/FEB/MAR                 | 0 | 0 | 1 | JAN/FEB/MAR                   | 55 | 77 | 56 |
| APR/MAY/JUNE                | 1 | 0 | 0 | APR/MAY/JUNE                  | 30 | 29 | 41 |